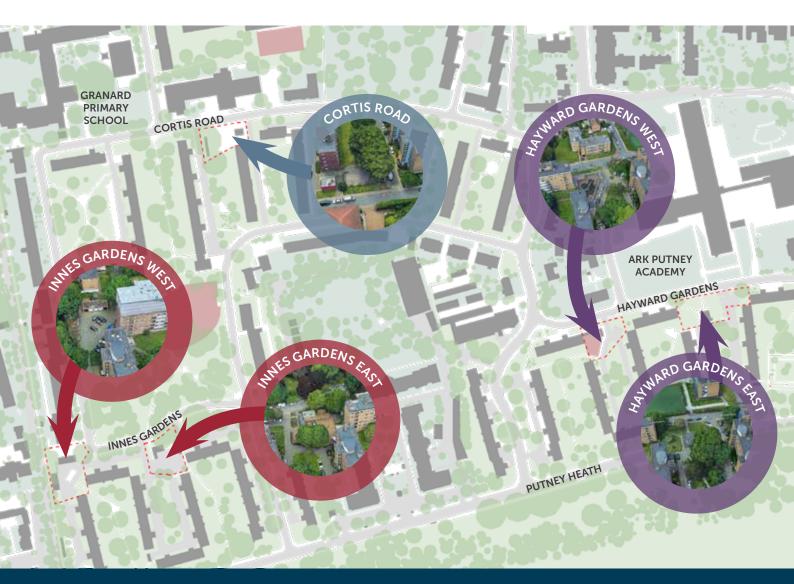

### In order for us to know a bit more about who is giving us feedback, please tell us more about yourself.

| Name                                                                                                                                                                                                                                                                                                                                                                                                                                                                                                                                                                                                                    | First name           |                    |                    |  |
|-------------------------------------------------------------------------------------------------------------------------------------------------------------------------------------------------------------------------------------------------------------------------------------------------------------------------------------------------------------------------------------------------------------------------------------------------------------------------------------------------------------------------------------------------------------------------------------------------------------------------|----------------------|--------------------|--------------------|--|
| Address                                                                                                                                                                                                                                                                                                                                                                                                                                                                                                                                                                                                                 |                      |                    |                    |  |
|                                                                                                                                                                                                                                                                                                                                                                                                                                                                                                                                                                                                                         | Line two             |                    |                    |  |
|                                                                                                                                                                                                                                                                                                                                                                                                                                                                                                                                                                                                                         | Town/city            |                    |                    |  |
| Postcode*                                                                                                                                                                                                                                                                                                                                                                                                                                                                                                                                                                                                               | Postcode             |                    |                    |  |
| Email                                                                                                                                                                                                                                                                                                                                                                                                                                                                                                                                                                                                                   |                      |                    |                    |  |
|                                                                                                                                                                                                                                                                                                                                                                                                                                                                                                                                                                                                                         |                      |                    |                    |  |
| <ul> <li>1. Which site(s) are you making comments on?*</li> <li>2. What is your connection to the area?</li> <li>Innes Gardens West</li> <li>Innes Gardens East</li> <li>Cortis Road</li> <li>Hayward Gardens West</li> <li>Hayward Gardens East</li> <li>General comments/all sites</li> <li>2. What is your connection to the area?</li> <li>I am a local resident</li> <li>I have connections to the area, but do not live here</li> <li>I work nearby but live elsewhere</li> <li>I am a Councillor</li> <li>I represent a local community group or organisation</li> <li>I just have a general interest</li> </ul> |                      |                    |                    |  |
| 3. What is your age group?         17 or under       18 - 24       25 - 34       35 - 44       45 - 54         55 - 64       65 - 74       75 - 84       85 or over                                                                                                                                                                                                                                                                                                                                                                                                                                                     |                      |                    |                    |  |
| <ul> <li>4. What is your gender?</li> <li>Male</li> <li>Female</li> <li>Other</li> <li>Prefer not to say</li> </ul>                                                                                                                                                                                                                                                                                                                                                                                                                                                                                                     |                      |                    |                    |  |
|                                                                                                                                                                                                                                                                                                                                                                                                                                                                                                                                                                                                                         |                      |                    |                    |  |
| Please circle <u>ONE</u> answer for each multiple-choice question.<br>5. Do you agree with the idea of providing new council rent homes on the Ashburton South                                                                                                                                                                                                                                                                                                                                                                                                                                                          |                      |                    |                    |  |
| Estate as part of the Homes for Wandsworth programme?                                                                                                                                                                                                                                                                                                                                                                                                                                                                                                                                                                   |                      |                    |                    |  |
|                                                                                                                                                                                                                                                                                                                                                                                                                                                                                                                                                                                                                         |                      |                    |                    |  |
| Strongly agre                                                                                                                                                                                                                                                                                                                                                                                                                                                                                                                                                                                                           | ee Agree Neutral     | Disagree St        | trongly disagree   |  |
| 6. Do you support the proposed design ideas and principles for the site(s)?                                                                                                                                                                                                                                                                                                                                                                                                                                                                                                                                             |                      |                    |                    |  |
|                                                                                                                                                                                                                                                                                                                                                                                                                                                                                                                                                                                                                         |                      |                    |                    |  |
| Strongly supp                                                                                                                                                                                                                                                                                                                                                                                                                                                                                                                                                                                                           | oort Support Neutral | Don't support Stro | ngly don't support |  |